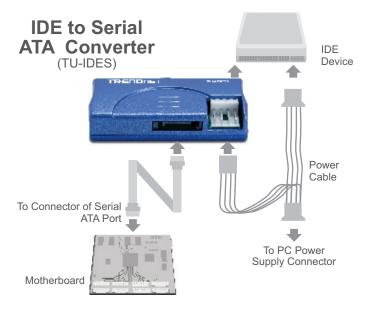

# TU-IDES(V1.OR)

The IDE to SATA Converter (TU-IDES) allows you to connect IDE devices such as CD, DVD and hard disk drives to a Serial ATA port on your computer's motherboard.

Without software installation required, simply connect power and data cables to IDE devices to SATA connector on your computer.