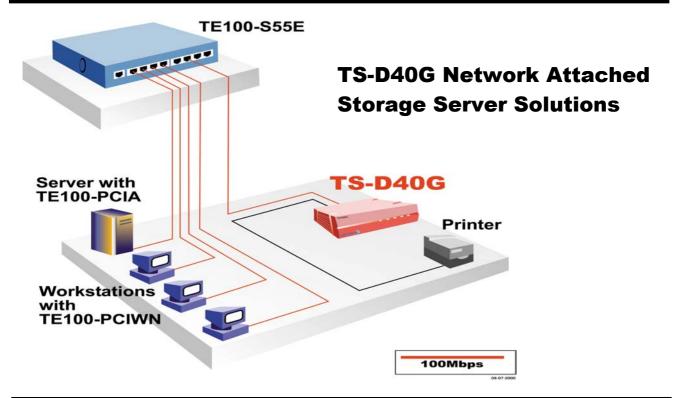

## TS-D40G Henorik Attached Storage Rent for to 2000 TRENDuct

10/100Mbps 40GB Network Attached Storage Server with Single Port Print Server

TRENDnet's TS-D40G, a compact-size, auto-sensing 10/100Mbps, 40 Gigabyte network attached storage (NAS) server, is the simple and affordable network storage and printer sharing solution for networks running TCP/IP and/or AppleShare protocols. The TS-D40G's enhanced features such as long filename, double-byte character, and disk quota support, add versatility while its diagnostic indicators and backup utility continually protect your valuable data. Medium-sized LAN and workgroup users can begin accessing expanded network storage capacity and a shared printer in minutes with the TS-D40G's quick setup and configuration utility using standard web browser.

## 10/100Mbps 40GB Network Attached Storage Server with Single Port Print Server