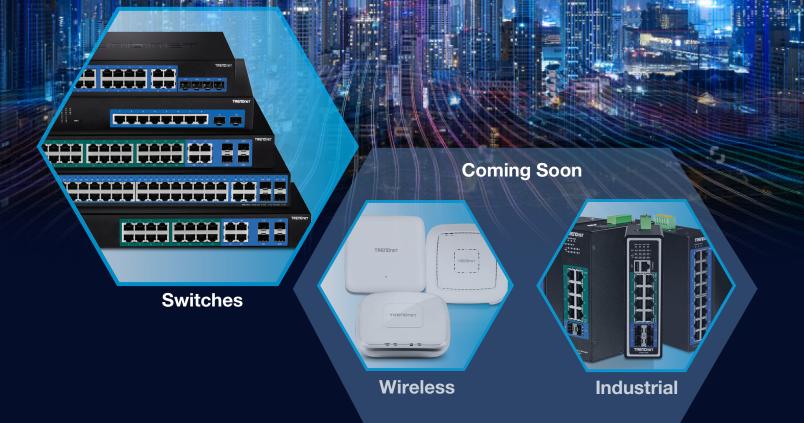

# 

## Network Cloud Manager



## BENEFITS

TRENDnet Hive, a network cloud manager, saves you on cost and time by simplifying and centralizing the management and monitoring of your network(s). Hasslefree remote access and management is provided by TRENDnet's reliable cloud service, no personal cloud or server required. Receive intuitive alerts and notifications to network issues, allowing you to work on them immediately before simple issues become more critical problems. No special apps are required – use the browser of your choice to manage your network.



Centralized management



Reduce management time and costs



Hassle-free remote monitoring



Easily scalable for future expansions & upgrades



Intuitive alerts and notifications



Detailed reporting tools



Retail Shops



Keeping the network up and running