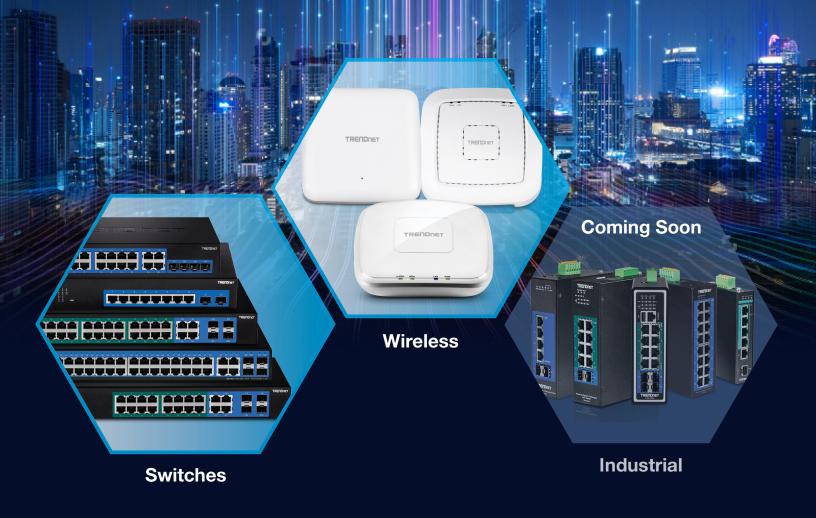

## BENEFITS

TRENDnet Hive, a network cloud manager, saves you on cost and time by simplifying and centralizing the management and monitoring of your network(s). Hasslefree remote access and management is provided by TRENDnet's reliable cloud service, no personal cloud or server required. Receive intuitive alerts and notifications to network issues, allowing you to work on them immediately before simple issues become more critical problems. No special apps are required – use the browser of your choice to manage your network.

## **APPLICATIONS**

Keeping the network up and running is crucial to any business. Not only during business hours, your network must be up and running after hours to run backups, run invoice programs, or updating your inventory system. TRENDnet Hive helps to reduce critical network downtime, and ensure your network is always up and running.