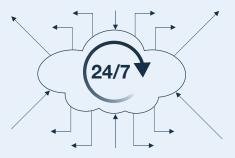

#### 24/7 Availability

Service-Level Agreement (SLA) guaranteed 99.9 percent uptime and service availability alleviates the need, time, costs, and maintenance for a dedicated management server.