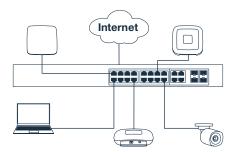

#### **Cloud-Based Management**

Allows users to remotely access, manage, configure, monitor, and troubleshoot network devices at different locations from a single intuitive and easy-to-use cloudbased interface.