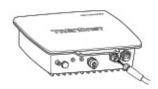

### 2. Установка оборудования

1. Снимите пылезащитную крышку с разъема «EXT» наружной точки доступа и приверните один конец кабельного разъема TEW-ASAL1.

2. Приверните другой конец кабельного разъема к внешней антенне. Затяните оба разъема пальцами. После этого, при подключении питания наружной точки доступа, радиосигнал от такой точки автоматически поступит на внешнюю антенну (в обход встроенной антенны).

3. Если установка произведена вне помещения, обмотайте разъемы атмосферостойкой лентой.

**4.** То же самое проделайте для остальных разъемов на точке доступа или антенне, как показано на рисунке ниже.