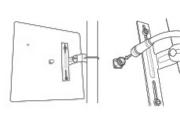

#### Крепление на стене

<u>Примечание:</u> Если нужно закрепить кабель на стене, для этого можно воспользоваться L-образным кронштейном из комплекта.

2. После этого закрепите разрядник на кронштейне с помощью гайки с шайбой