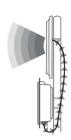

### 2. Установка оборудования

1. Снимите пылезащитную крышку с разъема «EXT» наружной точки доступа и приверните один конец кабельного разъема TEW-ASAL1.

2. Приверните другой конец кабельного разъема к внешней антенне. Затяните оба разъема пальцами. После этого, при подключении питания наружной точки доступа, радиосигнал от такой точки автоматически поступит на внешнюю антенну (в обход встроенной антенны).