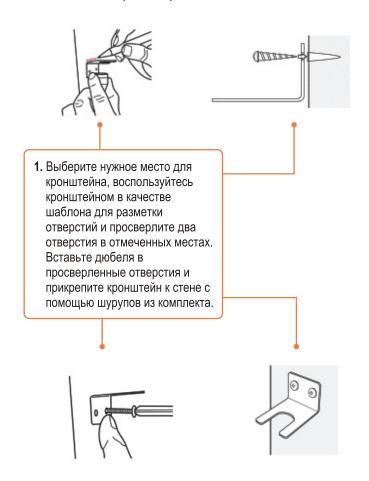

#### Крепление на стене

<u>Примечание:</u> Если нужно закрепить кабель на стене, для этого можно воспользоваться L-образным кронштейном из комплекта.

2. После этого закрепите разрядник на кронштейне с помощью гайки с шайбой