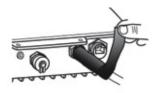

3. Если установка произведена вне помещения, обмотайте разъемы атмосферостойкой лентой.

**4.** То же самое проделайте для остальных разъемов на точке доступа или антенне, как показано на рисунке ниже.