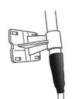

### 2. Установка оборудования

1. Снимите пылезащитную крышку с разъема «EXT» наружной точки доступа и приверните один конец кабельного разъема TEW-ASAL1.

2. Приверните другой конец кабельного разъема к внешней антенне. Затяните оба разъема пальцами. После этого, при подключении питания наружной точки доступа, радиосигнал от такой точки автоматически поступит на внешнюю антенну (в обход встроенной антенны).

3. Если установка произведена вне помещения, обмотайте разъемы атмосферостойкой лентой.

**4.** То же самое проделайте для остальных разъемов на точке доступа или антенне, как показано на рисунке ниже.