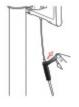

#### Крепление на стене

<u>Примечание:</u> Если нужно закрепить кабель на стене, для этого можно воспользоваться L-образным кронштейном из комплекта.

2. После этого закрепите разрядник на кронштейне с помощью гайки с шайбой