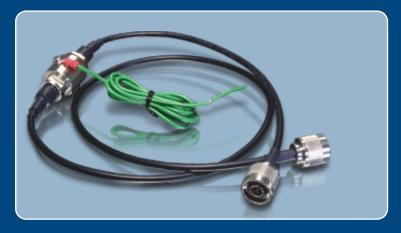

#### Содержимое упаковки

- Удлинитель TEW-ASAL1 со встроенным разрядником для защиты от перенапряжений
- Заземляющий кабель
- L-образный кронштейн
- Крепеж
  - 2 шурупа
  - 2 дюбеля (стена / гипсоносная порода)
  - Гайка/ шайба/ уплот. кольцо
  - Атмосферостойкая лента

### 2. Установка оборудования

1. Снимите пылезащитную крышку с разъема «EXT» наружной точки доступа и приверните один конец кабельного разъема TEW-ASAL1.

2. Приверните другой конец кабельного разъема к внешней антенне. Затяните оба разъема пальцами. После этого, при подключении питания наружной точки доступа, радиосигнал от такой точки автоматически поступит на внешнюю антенну (в обход встроенной антенны).

3. Если установка произведена вне помещения, обмотайте разъемы атмосферостойкой лентой.

**4.** То же самое проделайте для остальных разъемов на точке доступа или антенне, как показано на рисунке ниже.