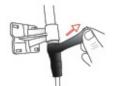

### 2. Установка оборудования

1. Снимите пылезащитную крышку с разъема «EXT» наружной точки доступа и приверните один конец кабельного разъема TEW-ASAL1.

2. Приверните другой конец кабельного разъема к внешней антенне. Затяните оба разъема пальцами. После этого, при подключении питания наружной точки доступа, радиосигнал от такой точки автоматически поступит на внешнюю антенну (в обход встроенной антенны).

3. Если установка произведена вне помещения, обмотайте разъемы атмосферостойкой лентой.

**4.** То же самое проделайте для остальных разъемов на точке доступа или антенне, как показано на рисунке ниже.