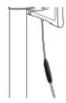

#### Крепление на стене

<u>Примечание:</u> Если нужно закрепить кабель на стене, для этого можно воспользоваться L-образным кронштейном из комплекта.

2. После этого закрепите разрядник на кронштейне с помощью гайки с шайбой