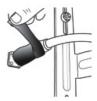

### 2. Установка оборудования

1. Снимите пылезащитную крышку с разъема «EXT» наружной точки доступа и приверните один конец кабельного разъема TEW-ASAL1.

2. Приверните другой конец кабельного разъема к внешней антенне. Затяните оба разъема пальцами. После этого, при подключении питания наружной точки доступа, радиосигнал от такой точки автоматически поступит на внешнюю антенну (в обход встроенной антенны).

3. Если установка произведена вне помещения, обмотайте разъемы атмосферостойкой лентой.

**4.** То же самое проделайте для остальных разъемов на точке доступа или антенне, как показано на рисунке ниже.