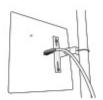

#### Крепление на стене

<u>Примечание:</u> Если нужно закрепить кабель на стене, для этого можно воспользоваться L-образным кронштейном из комплекта.

2. После этого закрепите разрядник на кронштейне с помощью гайки с шайбой