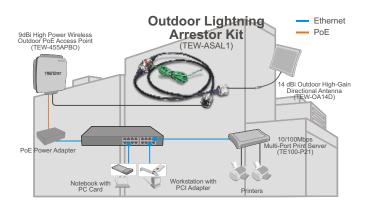

#### Применение

### 2. Установка оборудования

1. Снимите пылезащитную крышку с разъема «EXT» наружной точки доступа и приверните один конец кабельного разъема TEW-ASAL1.

2. Приверните другой конец кабельного разъема к внешней антенне. Затяните оба разъема пальцами. После этого, при подключении питания наружной точки доступа, радиосигнал от такой точки автоматически поступит на внешнюю антенну (в обход встроенной антенны).

3. Если установка произведена вне помещения, обмотайте разъемы атмосферостойкой лентой.

**4.** То же самое проделайте для остальных разъемов на точке доступа или антенне, как показано на рисунке ниже.