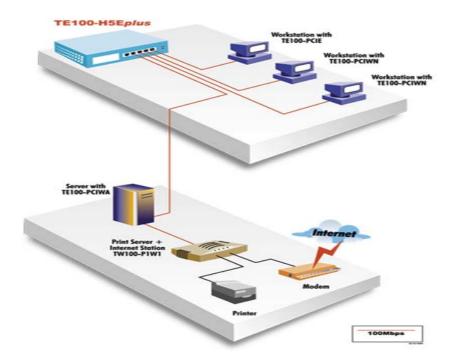

## 5-Port Mini Fast Ethernet Hub

TRENDnet's TE100-H5E*plus* is a 5-port mini 100Mbps hub with an external power supply adapter that offers a quick and easy way to create or expand a Fast Ethernet network. Each of the five ports supports 100Mbps connections. The first port doubles as an uplink port allowing the hub to be connected to another Fast Ethernet hub or switch with straight-through CAT5 cable. TRENDnet's TE100-H5E*plus* is perfect for small workgroups requiring more bandwidth.

## TOP FIVE REASONS THE TE100-H5E*plus* is a lasting trend

Performance: Expandability: Versatility: Cost-Effective: Convenience: Full 100Mbps connectivity significantly boosts network performance. Uplink port connects to any 100Base-TX Class II device with straight-through CAT 5 Cable. Supports both STP and UTP cabling schemes. Fast Ethernet speeds at an affordable price. Mini-sized rugged metal design is ideal for workgroups with limited space.