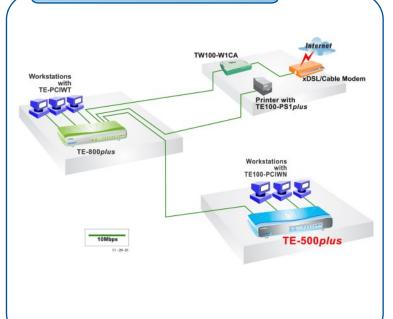

## --- Expandability:

Uplink port for easy expansion with another Hub, Switch, or Ethernet device.