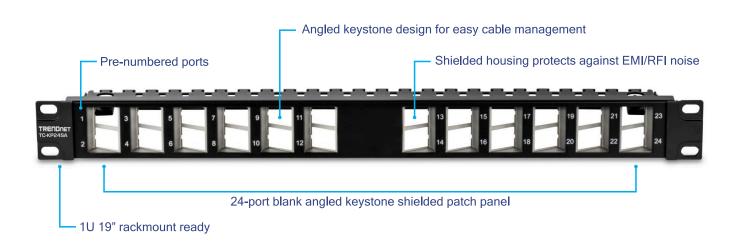

# 24-Port Blank Angled Keystone Shielded 1U Patch Panel

TC-KP24SA (v1.0R)

- 24-port blank angled keystone shielded patch panel
- 1U 19" rackmount ready
- Angled keystone design for easy cable management
- Use with TRENDnet keystone jacks TC-K05LC, TC-K06C6A, TC-K25C6BK, or TC-K25C6 (sold separately)
- Shielded housing protects against EMI/RFI noise

TRENDnet's 24-Port Blank Angled Keystone Shielded 1U Patch Panel, model TC-KP24SA, is designed for use with TRENDnet's Cat6A shielded keystone jack (TC-K06C6A). When used together, they create a patch panel solution suitable for gigabit and 10G Copper Ethernet network applications. Use this shielded patch panel with Cat6A shielded cabling, which is specifically designed to eliminate EMI and crosstalk ensuring peak performance and data integrity.

#### 24-Port

24-Port blank keystone shielded 1U patch panel is designed for use with TRENDnet's Cat6A shielded keystone jacks (sold separately).

## **Angled Design**

19" 1U sturdy metal rackmount housing with angled keystone design for easy cable management

#### **Features**

- 24-port STP blank keystone shielded patch panel
- 1U 19" rackmount ready
- · Pre-numbered ports
- EIA-310-D standard compliance
- Use with TC-K05LC keystone jack (sold separately)