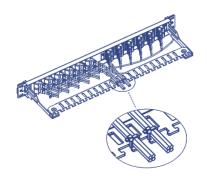

## **Angled Design**

19" 1U sturdy metal rackmount housing with angled keystone design for easy cable management