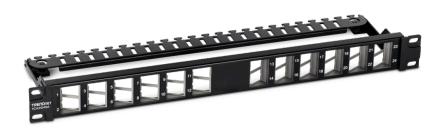

# 24-Port Blank Angled Keystone Shielded 1U Patch Panel

TC-KP24SA (v1.0R)

- 24-port blank angled keystone shielded patch panel
- 1U 19" rackmount ready
- Angled keystone design for easy cable management
- Use with TRENDnet keystone jacks TC-K05LC, TC-K06C6A, TC-K25C6BK, or TC-K25C6 (sold separately)
- Shielded housing protects against EMI/RFI noise

TRENDnet's 24-Port Blank Angled Keystone Shielded 1U Patch Panel, model TC-KP24SA, is designed for use with TRENDnet's Cat6A shielded keystone jack (TC-K06C6A). When used together, they create a patch panel solution suitable for gigabit and 10G Copper Ethernet network applications. Use this shielded patch panel with Cat6A shielded cabling, which is specifically designed to eliminate EMI and crosstalk ensuring peak performance and data integrity.