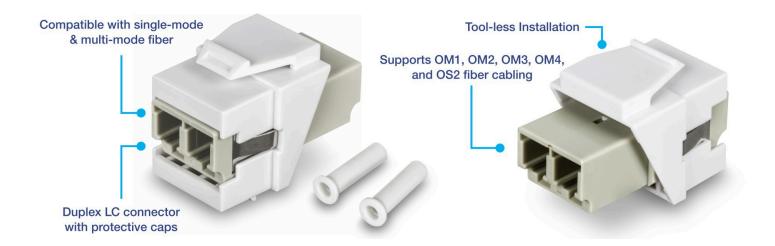

# TC-K05LC (v1.0R)

- 5-Pack of LC fiber tool-less keystone jacks
- Compatible with single-mode & multi-mode fiber
- Duplex LC jacks with protective caps
- LC fiber female-to-female coupler design
- Supports OM1, OM2, OM3, OM4, and OS2 fiber cabling
- Use with TC-KP24SA shielded blank keystone patch panel (sold separately)

TRENDnet's LC Duplex Fiber Optic Keystone Coupler Jacks – 5-Pack, model TC-K05LC, includes five LC duplex fiber keystone jacks for use with TRENDnet's TC-KP24SA blank shielded keystone patch panel. These fiber keystone jacks are designed for gigabit and 10G fiber optic network applications. Each fiber keystone jack is designed for use with single-mode or multi-mode fiber cabling. The LC fiber female-to-female coupler design makes it easy and simple to join two fiber patch cables together. These LC duplex fiber coupler jacks feature a convenient tool-less snap-in design for easy installation.

# **Coupler Design**

The LC duplex fiber (female-tofemale) coupler design makes it easy and simple to join two fiber patch cables together

### **Tool-less Installation**

These LC duplex fiber coupler jacks feature a convenient tool-less snapin design for easy installation

#### **Features**

- 5-pack LC duplex fiber optic keystone jacks
- Compatible with single-mode OS2 with 9 microns
- Compatible with multi-mode OM1, OM2, OM3, PM4 with 50/62.5 microns
- Duplex LC connector with protective caps
- Use with TC-KP24SA shielded blank keystone patch panel (sold separately)