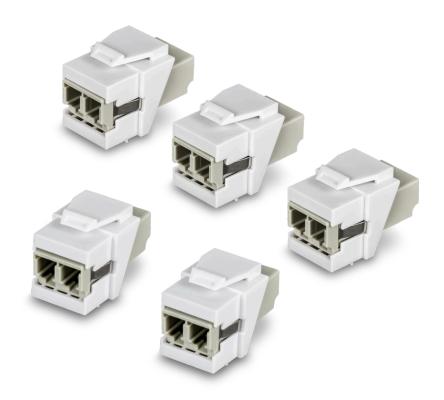

# LC Duplex Fiber Optic Keystone Coupler Jacks- 5-Pack

# TC-K05LC (v1.0R)

- 5-Pack of LC fiber tool-less keystone jacks
- Compatible with single-mode & multi-mode fiber
- Duplex LC jacks with protective caps
- LC fiber female-to-female coupler design
- Supports OM1, OM2, OM3, OM4, and OS2 fiber cabling
- Use with TC-KP24SA shielded blank keystone patch panel (sold separately)

#### 5-Pack

Includes five LC duplex fiber keystone jacks for use with TRENDnet's TC-KP24SA blank shielded keystone patch panel

## **Package Contents**

• 5 x TC-K05LC

All references to speed are for comparison purposes only. Product specifications, size, and shape are subject to change without notice, and actual product appearance may differ from that depicted herein.