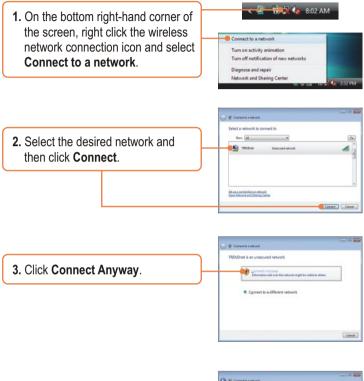

## **TEW-421PC**

1. Shutdown your computer.



 Insert PC Card firmly into an available PC Card slot on the notebook PC and then turn ON the computer and wait until the Windows desktop appears.



3. Go to Step 7.

## **TEW-423PI**



6. Insert PCI Card firmly into an available PCI Card slot on the desktop PC, attach the included antenna, and then turn **ON** the computer and wait until the Windows desktop appears.



7. Drivers will install automatically.

## Your installation is now complete.

For detailed information regarding the TEW-421PC/TEW-423PI configuration and advanced settings, please refer to the User's Guide included on the Utility & Driver CD-ROM or TRENDnet's website at www.trendnet.com

# 2. Wireless Configuration

## **Connecting to an Unsecured Wireless Connection**





## **Connecting to a Secured Wireless Connection**



### Wireless configuration is now complete.

For detailed information regarding the TEW-421PC/TEW-423PI configuration and advanced settings, please refer to the User's Guide included on the Utility & Driver CD-ROM or TRENDnet's website at www.trendnet.com



# TRENDnet Technical Support

#### US · Canada

**Toll Free Telephone:** 1(866) 845-3673 24/7 Tech Support

Europe (Germany • France • Italy • Spain • Switzerland • UK)

Toll Free Telephone: +00800 60 76 76 67

English/Espanol - 24/7 Francais/Deutsch - 11am-8pm, Monday - Friday MET

#### Worldwide

Telephone: +(31) (0) 20 504 05 35

English/Espanol - 24/7 Francais/Deutsch - 11am-8pm, Monday - Friday MET

## **Product Warranty Registration**

Please take a moment to register your