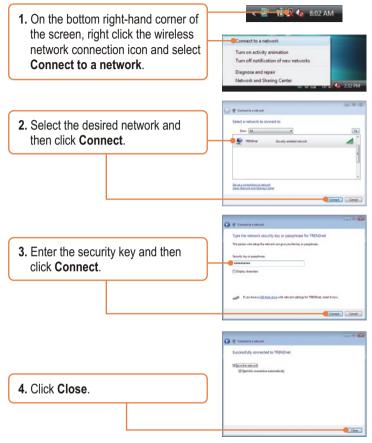

t PC Card firmly into an available PC Card slot on the notebook PC and then turn ON the computer and wait until the Windows desktop appears.



3. Go to Step 7.

## **TEW-423PI**



6. Insert PCI Card firmly into an available PCI Card slot on the desktop PC, attach the included antenna, and then turn **ON** the computer and wait until the Windows desktop appears.



7. Drivers will install automatically.

## Your installation is now complete.

For detailed information regarding the TEW-421PC/TEW-423PI configuration and advanced settings, please refer to the User's Guide included on the Utility & Driver CD-ROM or TRENDnet's website at www.trendnet.com

# 2. Wireless Configuration

## **Connecting to an Unsecured Wireless Connection**





## **Connecting to a Secured Wireless Connection**



### Wireless configuration is now complete.

For detailed information regarding the TEW-421PC/TEW-423PI configuration and advanced settings, please refer to the User's Guide included on the Utility & Driver CD-ROM or TRENDnet's website at www.trendnet.com



# TRENDnet Technical Support

#### US · Canada

**Toll Free Telephone:** 1(866) 845-3673 24/7 Tech Support

Europe (Germany • France • Italy • Spain • Switzerland • UK)

Toll Free Telephone: +00800 60 76 76 67

English/Espanol - 24/7 Francais/Deutsch - 11am-8pm, Monday - Friday MET

#### Worldwide

Telephone: +(31) (0) 20 504 05 35

English/Espanol - 24/7 Francais/Deutsch - 11am-8pm, Monday - Friday MET

## **Product Warranty Registration**

Please take a moment to register your product online. Go to TRENDnet's website at http://www.