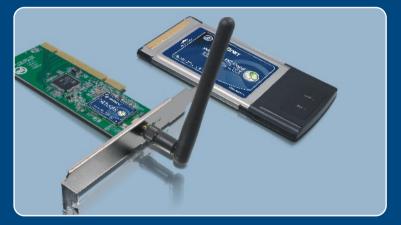

## **TEW-421PC**

1. Shutdown your computer.

 Insert PC Card firmly into an available PC Card slot on the notebook PC and then turn ON the computer and wait until the Windows desktop appears.

3. Go to Step 7.

## **TEW-423PI**

6. Insert PCI Card firmly into an available PCI Card slot on the desktop PC, attach the included antenna, and then turn **ON** the computer and wait until the Windows desktop appears.

7. Drivers will install automatically.