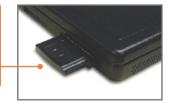

## **TEW-421PC**

1. Shutdown your computer.

 Insert PC Card firmly into an available PC Card slot on the notebook PC and then turn ON the computer and wait until the Windows desktop appears.

3. Go to Step 7.