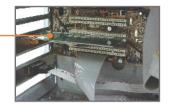

## **TEW-423PI**

6. Insert PCI Card firmly into an available PCI Card slot on the desktop PC, attach the included antenna, and then turn **ON** the computer and wait until the Windows desktop appears.

7. Drivers will install automatically.