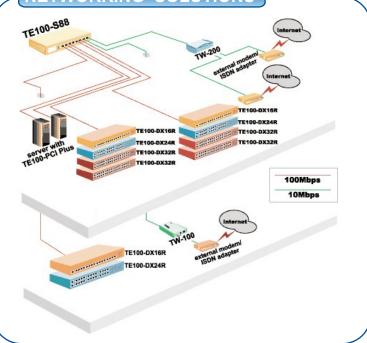

# NETWORKING SOLUTIONS

**To Order Please Call:** 1-888-326-6061

## PRODUCT INFORMATION

\*\*\* TW-100

1-port Ethernet Internet Station

--- TW-200

2-port Ethernet Internet Station