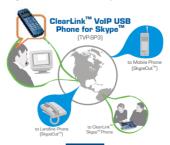

### Системные требования

- CD-ROM-привод
- Skype™ установлено
- Компьютер с портом USB 1.1 или 2.0
- ЦП: 300 МГц или выше
- Память: 256 МБ или более
- Место на накопителе на жестких дисках: 50 Мб или более
- Windows 2000/XP

<u>Примечание:</u> Skype уже нужно установить до начала процедуры установки. Произведите установку с компакт-диска из комплекта, содержащего служебную программу и драйвер, или узнайте об этом подробнее на сайте www.Skype.com.