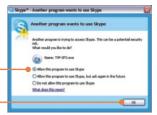

 Разрешите программе использовать Skype™ - Allow this program to use Skype™. Щелкните по кнопке OK.

- Присоедините USB-кабель из комплекта к телефону, а другой его конец к порту USB компьютера.
- Драйверы установятся автоматически.
- Нажмите на Да (Yes) для резагрузки системы.