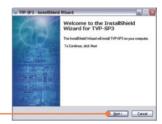

# 2. Порядок установки

1. Установите CD-ROM-диск с утилитами в дисковод CD-ROM компьютера и выберите Install Utility.

2. Щелкните по кнопке Далее (Next).

3. Следуйте указаниям из мастера InstallShield и щелкните по кнопке Finish.