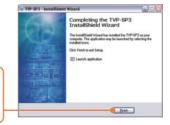

# 2. Порядок установки

1. Установите CD-ROM-диск с утилитами в дисковод CD-ROM компьютера и выберите Install Utility.

2. Щелкните по кнопке Далее (Next).

3. Следуйте указаниям из мастера InstallShield и щелкните по кнопке Finish.

### Установка завершена.

Подробнее о дополнительных функциях TVP-SP3 можно узнать в руководстве пользователя на диске CD-ROM со служебными программами из комплекта или на сайте компании TRENDnet по адресу www.trendnet.com