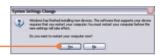

 Разрешите программе использовать Skype™ - Allow this program to use Skype™. Щелкните по кнопке OK.

- Присоедините USB-кабель из комплекта к телефону, а другой его конец к порту USB компьютера.
- Драйверы установятся автоматически.
- Нажмите на Да (Yes) для резагрузки системы.