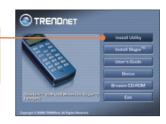

# 2. Порядок установки

1. Установите CD-ROM-диск с утилитами в дисковод CD-ROM компьютера и выберите Install Utility.

2. Щелкните по кнопке Далее (Next).

3. Следуйте указаниям из мастера InstallShield и щелкните по кнопке Finish.

 Разрешите программе использовать Skype™ - Allow this program to use Skype™. Щелкните по кнопке OK.

- Присоедините USB-кабель из комплекта к телефону, а другой его конец к порту USB компьютера.
- Драйверы установятся автоматически.
- Нажмите на Да (Yes) для резагрузки системы.