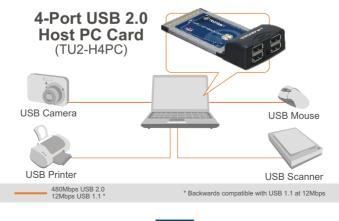

## Системные требования

- Наличие 32-разрядного гнезда PC CardBus Type II
- Дисковод CD-ROM
- ЦП: 300 МГц или более (Windows 98SE/ME/2000/XP/2003 Server, Mac OS X 10.1 ~ 10.4) / 800 МГц или более (Windows Vista)
- Память: ОЗУ 256 МБ или более (Windows 98SE/ME/2000/XP/2003 Server, Mac OS X 10.1 ~ 10.4) / ОЗУ 512 МБ или более (Windows Vista)
- Windows 98SE/ME/2000/XP/2003 Server/Vista, Mac OS X 10.1~10.4

 После перезагрузки Windows автоматически выполнит установку нового оборудования.

6. Присоедините устройства USB к портам USB.