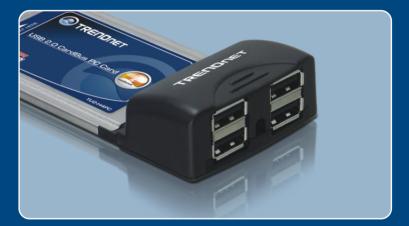

#### Содержимое упаковки

- TU2-H4PC
- Руководство по быстрой установке
- Диск CD-ROM с драйверами
- Адаптер источника питания