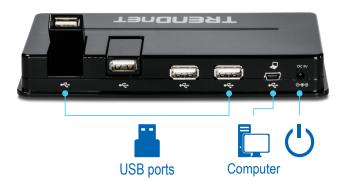

# **Computer Connection**

Includes a long 90 cm (35 in.) USB cable to connect to computer

# **LED Indicators**

LED indicators confirm USB connectivity

# **Power Adapter**

Provides up to 12.5 Watts of total power

#### **Device Interface**

- 10 x Type A USB 2.0 ports \*\*
- 1 x Type Mini-B USB 2.0 port (computer connection)
- LED Indicators
- Power port