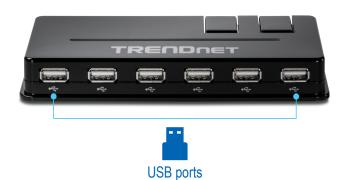

#### **Device Interface**

- 10 x Type A USB 2.0 ports \*\*
- 1 x Type Mini-B USB 2.0 port (computer connection)
- LED Indicators
- Power port