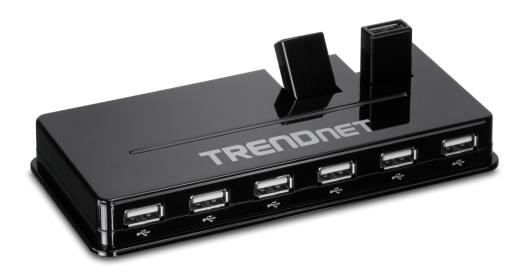

# **10-Port USB Hub** TU2-H10 (v1.0R)

- Add 10 USB 2.0 ports to a workstation\*
- No CD installation just plug in
- Long USB cable connection to computer
- Power adapter for power hungry connected devices
- Windows® and Mac® compatible

TRENDnet's 10-Port USB Hub, model TU2-H10, adds 10 USB 2.0 ports to a workstation. No CD installation required-simply plug in flash drives, storage enclosures, and other USB devices. The TU2-H10 works with Windows® and Mac® devices and is compatible with older USB 1.1 and 1.0 devices.