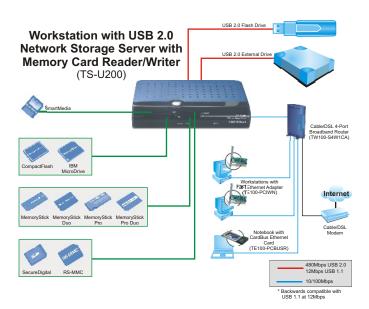

## **USB 2.0 Network Storage Server with Memory Card Reader/Writer** TS-U200

The TS-U200 Network Storage Server is a quick and easy economical solution that adds storage to your existing network. It includes a built in Card reader that accommodates various types of memory cards, a Web based utility for IP filtering, a FTP Server service, and supports network time protocol (NTP).

- FEATURES Compliant with USB 1.1 and USB 2.0
  - Built-in-one 10/100Mbps auto-MDIX fast Ethernet LAN Port and 2 USB 2.0 ports
  - Equipped with all-in-1 Memory Card Reader/Writer
  - Provides Open mode and Account Mode
  - Acts as DHCP client to locate IP from DHCP server or Auto-IP
  - Provides FTP Server for remote access
  - Automatic download or back up scheduling support
  - Supports USB 2.0 external disk driver, flash disk, and CD-ROM storage devices
  - · Provides windows or web based configuration
  - Security with IP address filtering to ALLOW or DENY access
  - Automatically self tests the circuits of Flash Memory, DRAM, Ethernet Port, and USB 2.0 Ports when power is on
  - · User account management
  - Supports Windows 98/98(SE)/ME/NT/2000/XP and Linux SMB Operation System
  - Web based administrative program stored into flash ROM of the server
  - Supports UPnP for Windows XP
  - Supports Network Time Protocol (NTP) to track data access
  - · 2-Year Warranty

#### **SPECIFICATIONS**

| Hardware               |                                                                                                                                                                                                                                                          |
|------------------------|----------------------------------------------------------------------------------------------------------------------------------------------------------------------------------------------------------------------------------------------------------|
| Standard               | • IEEE 802.3, IEEE 802.3u, USB 1.1                                                                                                                                                                                                                       |
| Port Interface         | • 1 x 10/100 RJ45 Connector (Auto-MDIX) • 2 x USB 2.0 Ports • 1 x Power Port                                                                                                                                                                             |
| Supported Memory Card  | <ul> <li>CF: Compact Flash Card Type I/II</li> <li>SM: Smart Media Card</li> <li>MS: Memory Stick, Memory Stick PRO, Memory Stick DUO, Memory Stick PRO DUO</li> <li>SD: Secure Digital</li> <li>MMC: MultiMedia Card</li> <li>IBM MicroDrive</li> </ul> |
| LEDs                   | Power, LAN, Mode, Backup                                                                                                                                                                                                                                 |
| Buttons                | Reset, Unmount, Backup button                                                                                                                                                                                                                            |
| Power Consumption      | 5VDC, 2.5A External Power Adapter                                                                                                                                                                                                                        |
| Dimensions (L x W x H) | • 157 x 125 x 30 mm (6.2 x 4.9 x 1.2 in)                                                                                                                                                                                                                 |
| Weight                 | • 250g (8.8oz.)                                                                                                                                                                                                                                          |
| Temperature            | <ul> <li>Operation 5°C ~ 50°C (41°F ~ 122°F)</li> <li>Storage: -20°C ~ 50°C (-4°F ~ 122°F)</li> </ul>                                                                                                                                                    |
| Humidity               | Operation: 10% - 90%; Storage: 5% - 95% (Non-Condensing)                                                                                                                                                                                                 |
| Certification          | • CE, FCC                                                                                                                                                                                                                                                |
| Firmware               |                                                                                                                                                                                                                                                          |
| Standard               | • IEEE802.e, IEEE802.3u, USB2.0, USB1.1                                                                                                                                                                                                                  |
| DHCP Client            | Assigns IP address from DHCP server, Auto-IP                                                                                                                                                                                                             |
| File System Type       | • Fat16 / Fat32                                                                                                                                                                                                                                          |
| Security               | IP Filtering; User Account Management                                                                                                                                                                                                                    |