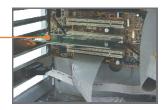

#### **TEW-441PC**

6. Insert PCI Card firmly into an available PCI Card slot on the desktop PC, attach the included antenna, and then turn ON the computer and wait until the Windows desktop appears.

7. Drivers will install automatically.