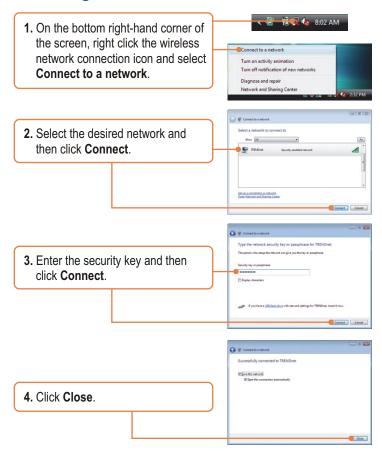

#### **Connecting to a Secured Wireless Connection**

#### Wireless configuration is now complete.

For detailed information regarding the TEW-441PC/TEW-443PI configuration and advanced settings, please refer to the User's Guide included on the Utility & Driver CD-ROM or TRENDnet's website at www.trendnet.com