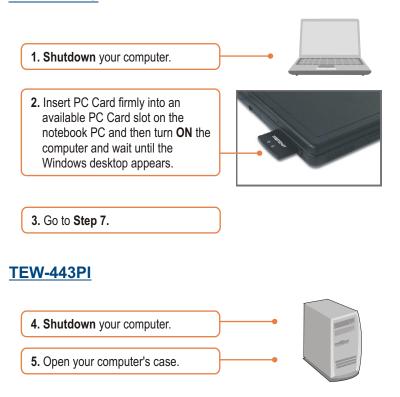

#### **TEW-441PC**

6. Insert PCI Card firmly into an available PCI Card slot on the desktop PC, attach the included antenna, and then turn ON the computer and wait until the Windows desktop appears.

7. Drivers will install automatically.