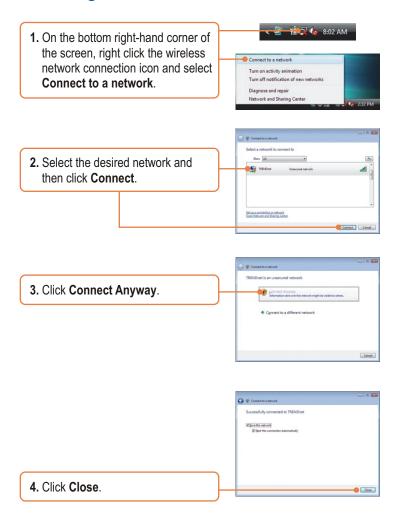

#### **Connecting to an Unsecured Wireless Connection**

#### **Connecting to a Secured Wireless Connection**

#### Wireless configuration is now complete.

For detailed information regarding the TEW-441PC/TEW-443PI configuration and advanced settings, please refer to the User's Guide included on the Utility & Driver CD-ROM or TRENDnet's website at www.trendnet.com