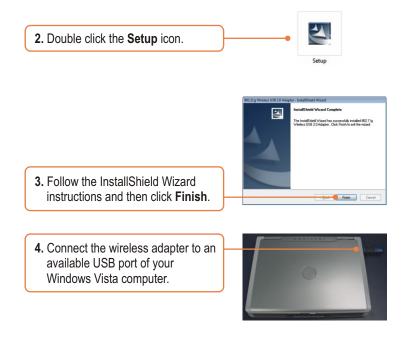

## 1. Microsoft Windows Vista Installation

**Important!** DO NOT install the adapter in the computer until instructed to do so.

1. Go to <u>http://www.trendnet.com/</u> <u>support/vista.htm</u> and scroll down until you find TEW-429UF. Click download, click the Vista driver link and save the driver to your computer.

Note: You will need to uncompress the drivers after you download the drivers.

5. Drivers will install automatically.

#### Your installation is now complete.

For detailed information regarding the TEW-429UF configuration and advanced settings, please refer to the User's Guide included on the Utility & Driver CD-ROM or TRENDnet's website at www.trendnet.com