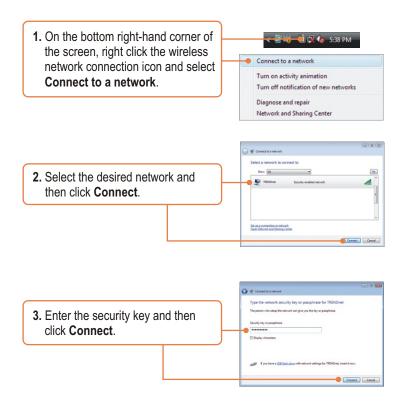

### Connecting to a Secured Wireless Connection (WEP-PSK and WPA-PSK)

<u>Note:</u> Make sure you know the wireless encryption key before proceeding. If you are not sure, contact the network administrator or log on to your wireless router.

### Wireless configuration is now complete.

For detailed information regarding the TEW-429UF configuration and advanced settings, please refer to the User's Guide included on the Utility & Driver CD-ROM or TRENDnet's website at www.trendnet.com