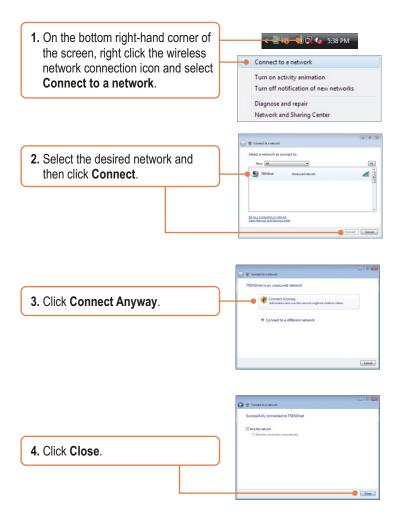

#### **Connecting to an Unsecured Wireless Connection**

### Wireless configuration is now complete.

For detailed information regarding the TEW-429UF configuration and advanced settings, please refer to the User's Guide included on the Utility & Driver CD-ROM or TRENDnet's website at www.trendnet.com