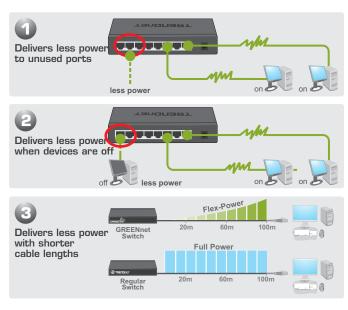

Технология GREENnet автоматически регулирует напряжение питания, приводя к значительной экономии потребляемой энергии.

Повышайте эффективность вашего офиса и устраняйте перегруженность сети при помощи гигабитовых скоростей и общей переключательной способности до 16 Гбит/с в дуплексном режиме. Прибор относится к устройствам Plug and Play и обеспечивает надежную высокоскоростную работу в сети.

#### Особенности • 8 портов гигабитного Ethernet (10/100/1000 Мбит/с) с функциями авто-согласования скорости и Auto-MDIX.

- Технология GREENnet снижает потребление энергии, если:
  - а. Порт Ethernet не используется
  - b. Подключенный прибор выключен
  - с. Подключенный прибор в экономном режиме
  - d. Используется кабель Ethernet
- Архитектура коммутации с промежуточным хранением и неблокирующая производительность, свойственная проводной сети
- Контроль потока IEEE 802.3х для дуплексного режима
- Контроль обратного давления потока для полудуплексного режима.
- Интегрированный механизм поиска адресов Look-Up Engine с таблицей абсолютных 4К MAC-адресов и 128КВуtes кбайт для буферизации данных с помощью ОЗУ
- Контролирует и доводит до максимума пакетную фильтрацию и скорость продвижения данных
- Поддержка пакетов увеличенного размера до 9612Bytes
- Прочный металлический корпус.
- Диагностические светодиодные индикаторы и поддержка Plug & Play
- 3-летняя ограниченная гарантия

<sup>\*</sup>Максимальная экономия потребления по сравнению со стандартными переключателями фирмы TRENDnet

#### Сетевое решение

\*Max power savings compared with standard TRENDnet switches.