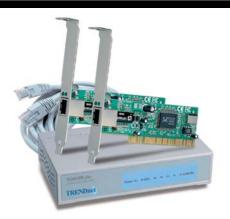

# TRENDnet's 100Mbps Fast Ethernet Starter Kit

TRENDnet's TE100-SK1plus 100Mbps Fast Ethernet Starter Kit is a complete networking solution for connecting two personal computers to share files, printers, hard drives, and other peripherals. The kit comes with two 10/100Mbps PCI cards, a 5-port 100Base-TX hub, two 20 feet CAT 5 cables, and an easy-to-use installation guide. Designed especially for home and small office use, this reliable kit lets you cruise in 100Mbps speed and allows expansion of your future networks.

#### 10/100Mbps PCI Fast Ethernet Card

- Realtec RTL8139 based chipset
- 10/100Mbps auto-sensing
- Supports half- and full-duplex operation
- Single UTP/STP RJ-45 connector (CAT 3, 4, 5 UTP/STP cables for 10Mbps operation and CAT 5 UTP/STP cable for 100Mbps operation)
- 32-bit PCI Bus master mode
- Plug and Play (PnP)
- Compatible with all popular network operating systems
- 5-years warranty

#### 5-port 100Base-TX Fast Ethernet Hub

- Supports five 100Base-TX UTP/STP RJ-45 ports per hub
- MDI-II uplink port (shared with port 1) allows connection to another 100Base-TX Class II hub/switch without using the crossover cable
- Connects with UTP/STP Category 5 cables
- Status LED indicators for easy viewing and troubleshooting
- Auto-partitioning function isolates network failure
- Sturdy all metal housing
- 5-years warranty