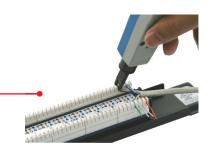

Use a punchdown tool (e.g. TC-PDT) to terminate the wires. Make sure that the cutting blade is positioned on the outside of the patch panel.

4. Repeat steps 1-3 for each port.

<u>Note:</u> The patch panels carry a 2-year warranty. Go to www.trendnet.com/support and click on the Product Warranty Policy to view the TRENDnet warranty policy.