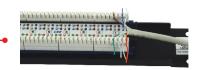

## Instructions

1. Strip approximately 30mm from a patch cable and separate the wires.

2. Layout the wires onto the patch panel based on the IDC color code. The IDC color codes can be found on the patch panel. (Reference the color codes labeled A for T568A. Reference the color codes labeled B for T568B.